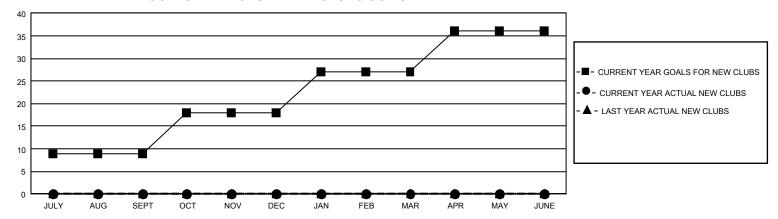

## GMT Constitutional Area 5 - C, Group C

REPORT DOES NOT INCLUDE CLUBS IN UNDISTRICTED AREAS.

| Clubs                 |               |           |               | Members               |                          |                         |                                              |
|-----------------------|---------------|-----------|---------------|-----------------------|--------------------------|-------------------------|----------------------------------------------|
| RESULTS FOR 2022-2023 |               |           |               | RESULTS FOR 2022-2023 |                          |                         |                                              |
| QUARTER               | NEW CLUB GOAL | NEW CLUBS | DROPPED CLUBS | QUARTER ME            | EMBER GROWTH NET<br>GOAL | MEMBER GROWTH<br>ACTUAL | DROPPED MEMBERS ACTUAL (including transfers) |
| JULY/AUG/SEPT         | 27            | 0         | 8             | JULY/AUG/SEPT         | Г 99                     | 629                     | 155                                          |
| OCT/NOV/DEC           | 27            | 0         | 0             | OCT/NOV/DEC           | 9                        | 156                     | 6                                            |
| JAN/FEB/MAR           | 27            | 0         | 0             | JAN/FEB/MAR           | 9                        | 0                       | 0                                            |
| APR/MAY/JUNE          | 27            | 0         | 0             | APR/MAY/JUNE          | 9                        | 0                       | 0                                            |

## GOALS AND ACTUAL NEW CLUBS CUMULATIVE