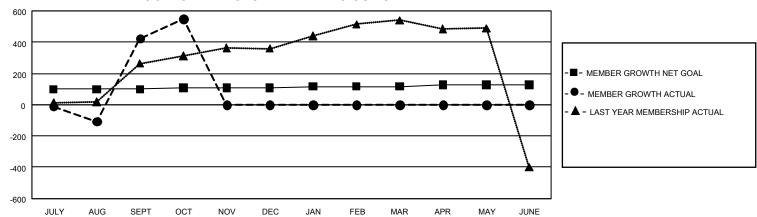

## GMT Constitutional Area 5 - C, Group C

REPORT DOES NOT INCLUDE CLUBS IN UNDISTRICTED AREAS.

| Clubs                 |               |           |               | Members               |                          |                         |                                              |
|-----------------------|---------------|-----------|---------------|-----------------------|--------------------------|-------------------------|----------------------------------------------|
| RESULTS FOR 2022-2023 |               |           |               | RESULTS FOR 2022-2023 |                          |                         |                                              |
| QUARTER               | NEW CLUB GOAL | NEW CLUBS | DROPPED CLUBS | QUARTER ME            | EMBER GROWTH NET<br>GOAL | MEMBER GROWTH<br>ACTUAL | DROPPED MEMBERS ACTUAL (including transfers) |
| JULY/AUG/SEPT         | 27            | 0         | 8             | JULY/AUG/SEPT         | Г 99                     | 629                     | 155                                          |
| OCT/NOV/DEC           | 27            | 0         | 0             | OCT/NOV/DEC           | 9                        | 156                     | 6                                            |
| JAN/FEB/MAR           | 27            | 0         | 0             | JAN/FEB/MAR           | 9                        | 0                       | 0                                            |
| APR/MAY/JUNE          | 27            | 0         | 0             | APR/MAY/JUNE          | 9                        | 0                       | 0                                            |

## GOALS AND ACTUAL MEMBERS CUMULATIVE

| DROPPED CLUBS: 8 |     | 130 CLUBS OF 171 ADDED 1<br>OR MORE NEW MEMBERS | GENDER DISTRIBUTION                 |                |  |
|------------------|-----|-------------------------------------------------|-------------------------------------|----------------|--|
|                  |     |                                                 | MALE                                | 2,046 (54.97%) |  |
|                  |     |                                                 | FEMALE                              | 1,676 (45.03%) |  |
| DROPPED MEMBERS  |     |                                                 | NON BINARY                          | 0 (0.00%)      |  |
| DECEASED         | 0   |                                                 | PREFER NOT TO ANSWER                | 0 (0.00%)      |  |
| CLUB CANCELLED   | 89  |                                                 | TOTAL FAMILY UNIT MEMBERS 36        |                |  |
| OTHER            | 72  | CLICK HERE FOR                                  | TOTAL PAMILE ON MEMBERS             |                |  |
| TOTAL            | 161 | CUMULATIVE MEMBERSHIP DATA                      | FAMILY MEMBERS PAYING HALF DUES 187 |                |  |